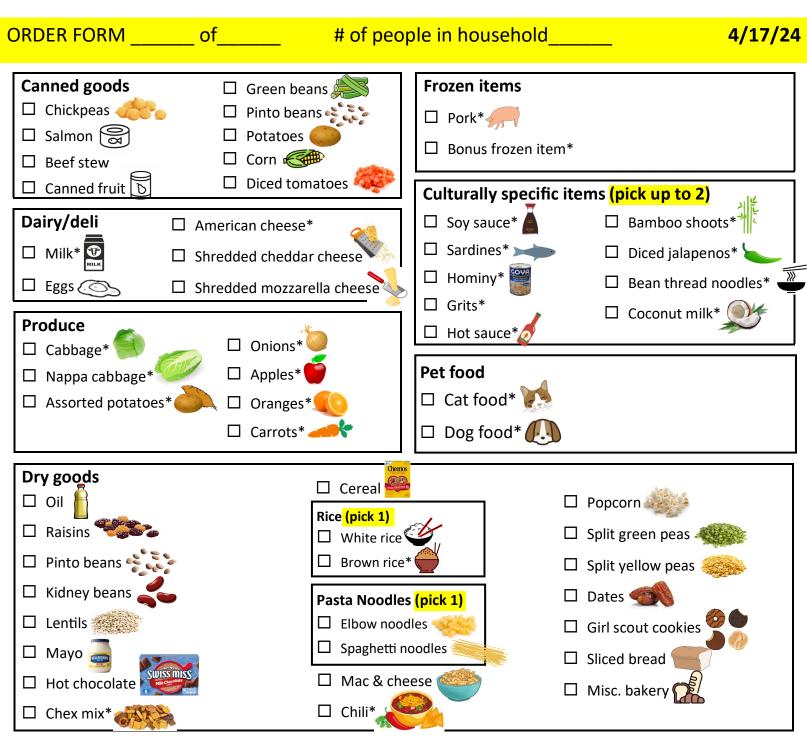

## \*As available

Items on this sheet change daily.

If the food shelf runs out of an item, we will try to substitute a similar item when possible.