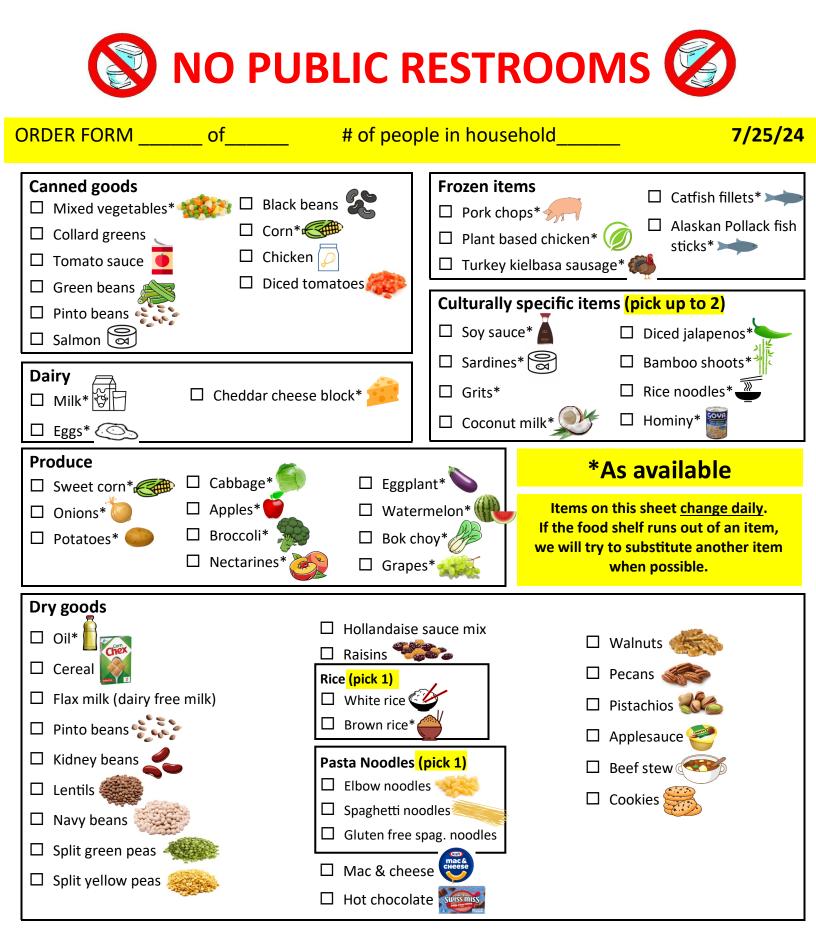

## **NO PUBLIC RESTROOMS**

| Name:                                                                                                                                          |                               | -                               |                           |
|------------------------------------------------------------------------------------------------------------------------------------------------|-------------------------------|---------------------------------|---------------------------|
| Address:                                                                                                                                       |                               |                                 |                           |
| Reminder: Families can visit the Corner Shelf food shelf ONCE a week.                                                                          |                               |                                 |                           |
| I confirm that I have seen the Data Privacy/Tennessen Warning & my family is eligible<br>to receive food according to TEFAP guidelines. YES NO |                               |                                 |                           |
| First time visiting this year? YES NO                                                                                                          |                               |                                 |                           |
| Number of people<br>in household:                                                                                                              | Number of kids<br>(under 18): | Number of seniors<br>(over 65): | Number of adults (18-64): |
| Order form of                                                                                                                                  |                               |                                 |                           |
| Where do you want your groceries?<br>Trunk D Backseat P Passenger seat                                                                         |                               |                                 |                           |
| SPACE NU                                                                                                                                       | JMBER #                       | Groceries                       | weight:                   |